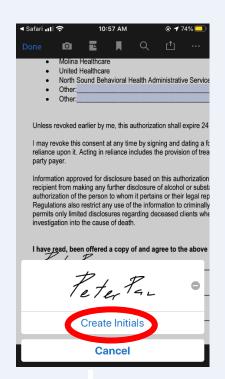

#### Step 6 - Apply your signature -

After you have completed the form and you are ready to sign it select the icon in the middle of the bottom of the screen. Then select "Create Signature"

Draw your signature on the screen. Tap 'Clear' on the bottom right-hand corner to erase any mistakes. When satisfied with the result select 'Done' in the upper right-hand corner.

Step 7 - Add the Date - To add the date to your signature, click on the sign icon and select

create initials.

Draw the date and select done. Place the date in the same way that you placed the signature by tapping on the date line.