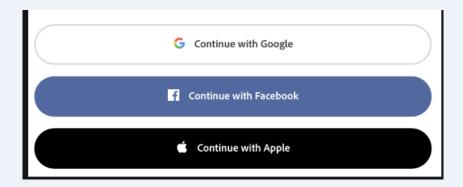

- Mobile devices can be used to sign and submit forms To do so you must download the Adobe Acrobat Reader app
- The app can be downloaded for free from the App Store

**You may encounter a pop-up screen:** It will ask you to sign in using either Google, Facebook, or Apple. Instead click the X icon in the upper right-hand corner to bypass this popup