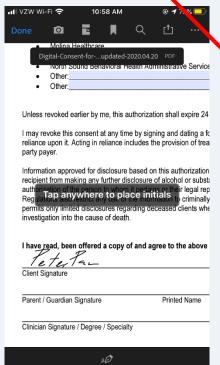

Tap the form to place the signature on the signature line. You can change the size of your signature by moving the blue icon.

Note: When you save a form with a signature or initials, you will no longer be able to edit the form.