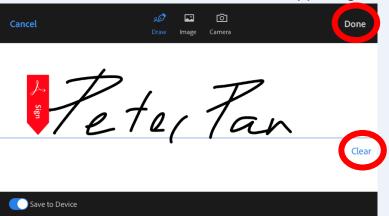

#### Step 6 - Apply your signature -

After you have completed the form and you are ready to sign it select the icon in the middle of the bottom of the screen. Then select "Create Signature"

Draw your signature on the screen. Tap 'Clear' on the bottom right-hand corner to erase any mistakes. When satisfied with the result select 'Done' in the upper right-hand corner.