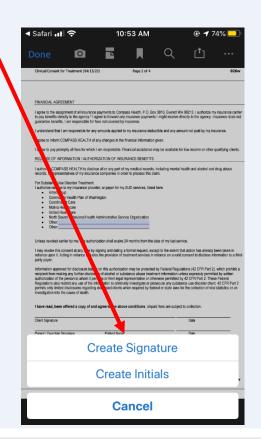

#### Step 6 - Apply your signature -

After you have completed the form and you are ready to sign it select the icon in the middle of the bottom of the screen. Then select "Create Signature"

Draw your signature on the screen. Tap 'Clear' on the bottom right-hand corner to erase any mistakes. When satisfied with the result select 'Done' in the upper right-hand corner.