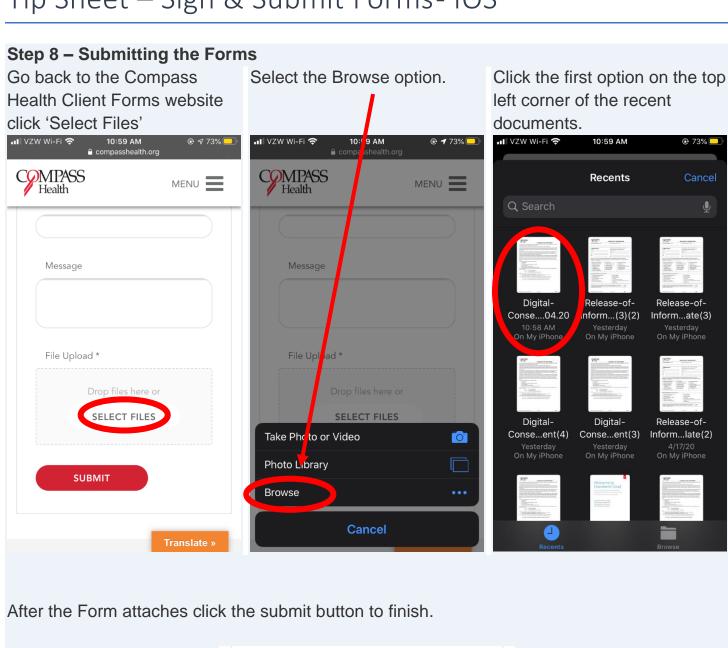

- Mobile devices can be used to sign and submit forms To do so you must download the Adobe Acrobat Reader app
- The app can be downloaded for free from the App Store

**You may encounter a pop-up screen:** It will ask you to sign in using either Google, Facebook, or Apple. Instead click the X icon in the upper right-hand corner to bypass this popup

Step 5 - Fill in the Form - Fill in the form by clicking the check boxes and the blue text boxes.

#### Step 6 - Apply your signature -

After you have completed the form and you are ready to sign it select the icon in the middle of the bottom of the screen. Then select "Create Signature"

Draw your signature on the screen. Tap 'Clear' on the bottom right-hand corner to erase any mistakes. When satisfied with the result select 'Done' in the upper right-hand corner.

Tap the form to place the signature on the signature line. You can change the size of your signature by moving the blue icon.

Note: When you save a form with a signature or initials, you will no longer be able to edit the form.

Step 7 - Add the Date - To add the date to your signature, click on the sign icon and select

create initials.

Draw the date and select done. Place the date in the same way that you placed the signature by tapping on the date line.

Change the size of the date by moving the blue icon on the right side of the date.

Click 'Done' to save the form.

| ·III VZW WI-FI 🌣                                                                                                                                                                                                                                                                                                                                                  |          | 10       | 10:58 AM   |        |     | <b>• 7</b> /3% |  |
|-------------------------------------------------------------------------------------------------------------------------------------------------------------------------------------------------------------------------------------------------------------------------------------------------------------------------------------------------------------------|----------|----------|------------|--------|-----|----------------|--|
| Done                                                                                                                                                                                                                                                                                                                                                              | o        |          | Ħ          | Q      | Ů   | •••            |  |
| vice Organizat                                                                                                                                                                                                                                                                                                                                                    | ion      |          |            |        |     |                |  |
|                                                                                                                                                                                                                                                                                                                                                                   |          |          |            |        |     |                |  |
| 24 months from the date of my last service.                                                                                                                                                                                                                                                                                                                       |          |          |            |        |     |                |  |
| a formal request, except to the extent that action has already been ta reatment services in reliance on a valid consent to disclose informatic                                                                                                                                                                                                                    |          |          |            |        |     |                |  |
| tion may be protected by Nederal Regulations (42 CFR Part 2), which betance abuse treatment internation unless expressly permitted by we representative or otherwise permitted by 42 CFR Part 2. These Fede ally investigate or prosecute any substance use disorder client. 42 CF when required by federal or state laws for the collection of vital statistics. |          |          |            |        |     |                |  |
| vo conditions                                                                                                                                                                                                                                                                                                                                                     | Linnaid  | 0        |            | COURT  | Ŵ   |                |  |
| ve conditions                                                                                                                                                                                                                                                                                                                                                     | в. Опраю | iees are | Subject to | /-2/-; | 200 |                |  |
|                                                                                                                                                                                                                                                                                                                                                                   |          |          |            | Date   |     |                |  |
| )                                                                                                                                                                                                                                                                                                                                                                 |          |          |            | Date   |     |                |  |
|                                                                                                                                                                                                                                                                                                                                                                   |          |          |            | Date   |     |                |  |
| aO                                                                                                                                                                                                                                                                                                                                                                |          |          |            |        |     |                |  |