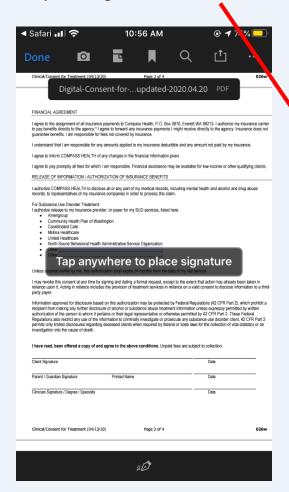

Tap the form to place the signature on the signature line. You can change the size of your signature by moving the blue icon.

Note: When you save a form with a signature or initials, you will no longer be able to edit the form.