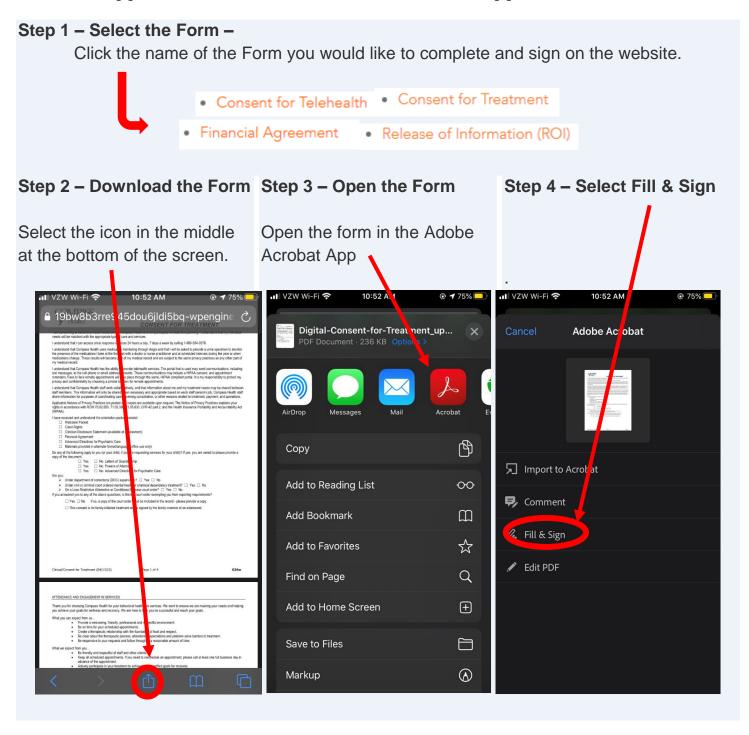

- Mobile devices can be used to sign and submit forms To do so you must download the Adobe Acrobat Reader app
- The app can be downloaded for free from the App Store

**You may encounter a pop-up screen:** It will ask you to sign in using either Google, Facebook, or Apple. Instead click the X icon in the upper right-hand corner to bypass this popup

Step 5 - Fill in the Form - Fill in the form by clicking the check boxes and the blue text boxes.

#### Step 6 - Apply your signature -

After you have completed the form and you are ready to sign it select the icon in the middle of the bottom of the screen. Then select "Create Signature"

Draw your signature on the screen. Tap 'Clear' on the bottom right-hand corner to erase any mistakes. When satisfied with the result select 'Done' in the upper right-hand corner.

Tap the form to place the signature on the signature line. You can change the size of your signature by moving the blue icon.

Note: When you save a form with a signature or initials, you will no longer be able to edit the form.

Step 7 - Add the Date - To add the date to your signature, click on the sign icon and select

create initials.

Draw the date and select done. Place the date in the same way that you placed the signature by tapping on the date line.

Change the size of the date by moving the blue icon on the right side of the date.

Click 'Done' to save the form.

| ·III VZW WI-FI 🌣                                                                                                                                                                                                                                                                                                                                                  |          | 10       | 10:58 AM   |        |     | <b>• 7</b> /3% |  |
|-------------------------------------------------------------------------------------------------------------------------------------------------------------------------------------------------------------------------------------------------------------------------------------------------------------------------------------------------------------------|----------|----------|------------|--------|-----|----------------|--|
| Done                                                                                                                                                                                                                                                                                                                                                              | o        |          | Ħ          | Q      | Ů   | •••            |  |
| vice Organizat                                                                                                                                                                                                                                                                                                                                                    | ion      |          |            |        |     |                |  |
|                                                                                                                                                                                                                                                                                                                                                                   |          |          |            |        |     |                |  |
| 24 months from the date of my last service.                                                                                                                                                                                                                                                                                                                       |          |          |            |        |     |                |  |
| a formal request, except to the extent that action has already been ta reatment services in reliance on a valid consent to disclose informatic                                                                                                                                                                                                                    |          |          |            |        |     |                |  |
| tion may be protected by Nederal Regulations (42 CFR Part 2), which betance abuse treatment internation unless expressly permitted by we representative or otherwise permitted by 42 CFR Part 2. These Fede ally investigate or prosecute any substance use disorder client. 42 CF when required by federal or state laws for the collection of vital statistics. |          |          |            |        |     |                |  |
| vo conditions                                                                                                                                                                                                                                                                                                                                                     | Linnaid  | 0        |            | COURT  | Ŵ   |                |  |
| ve conditions                                                                                                                                                                                                                                                                                                                                                     | в. Опраю | iees are | Subject to | /-2/-; | 200 |                |  |
|                                                                                                                                                                                                                                                                                                                                                                   |          |          |            | Date   |     |                |  |
| )                                                                                                                                                                                                                                                                                                                                                                 |          |          |            | Date   |     |                |  |
|                                                                                                                                                                                                                                                                                                                                                                   |          |          |            | Date   |     |                |  |
| aO                                                                                                                                                                                                                                                                                                                                                                |          |          |            |        |     |                |  |