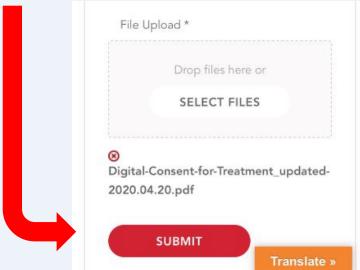

Tap the form to place the signature on the signature line. You can change the size of your signature by moving the blue icon.

Note: When you save a form with a signature or initials, you will no longer be able to edit the form.

Change the size of the date by moving the blue icon on the right side of the date.

Click 'Done' to save the form.

| ·III VZW WI-FI 🌣                                                                                                                                                                                                                                                                                                                                                  |          | 10       | 10:58 AM   |        |     | <b>• 7</b> /3% |  |
|-------------------------------------------------------------------------------------------------------------------------------------------------------------------------------------------------------------------------------------------------------------------------------------------------------------------------------------------------------------------|----------|----------|------------|--------|-----|----------------|--|
| Done                                                                                                                                                                                                                                                                                                                                                              | o        |          | Ħ          | Q      | Ů   | •••            |  |
| vice Organizat                                                                                                                                                                                                                                                                                                                                                    | ion      |          |            |        |     |                |  |
|                                                                                                                                                                                                                                                                                                                                                                   |          |          |            |        |     |                |  |
| 24 months from the date of my last service.                                                                                                                                                                                                                                                                                                                       |          |          |            |        |     |                |  |
| a formal request, except to the extent that action has already been ta reatment services in reliance on a valid consent to disclose informatic                                                                                                                                                                                                                    |          |          |            |        |     |                |  |
| tion may be protected by Nederal Regulations (42 CFR Part 2), which betance abuse treatment internation unless expressly permitted by we representative or otherwise permitted by 42 CFR Part 2. These Fede ally investigate or prosecute any substance use disorder client. 42 CF when required by federal or state laws for the collection of vital statistics. |          |          |            |        |     |                |  |
| vo conditions                                                                                                                                                                                                                                                                                                                                                     | Linnaid  | 0        |            | COURT  | Ŵ   |                |  |
| ve conditions                                                                                                                                                                                                                                                                                                                                                     | в. Опраю | iees are | Subject to | /-2/-; | 200 |                |  |
|                                                                                                                                                                                                                                                                                                                                                                   |          |          |            | Date   |     |                |  |
| )                                                                                                                                                                                                                                                                                                                                                                 |          |          |            | Date   |     |                |  |
|                                                                                                                                                                                                                                                                                                                                                                   |          |          |            | Date   |     |                |  |
| aO                                                                                                                                                                                                                                                                                                                                                                |          |          |            |        |     |                |  |