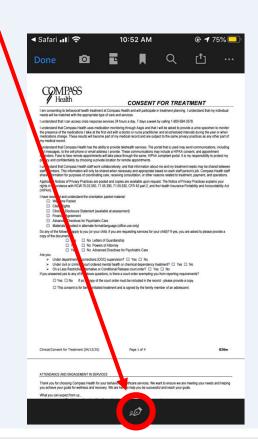

#### Step 6 - Apply your signature -

After you have completed the form and you are ready to sign it select the icon in the middle of the bottom of the screen. Then select "Create Signature"

Draw your signature on the screen. Tap 'Clear' on the bottom right-hand corner to erase any mistakes. When satisfied with the result select 'Done' in the upper right-hand corner.

Tap the form to place the signature on the signature line. You can change the size of your signature by moving the blue icon.

Note: When you save a form with a signature or initials, you will no longer be able to edit the form.