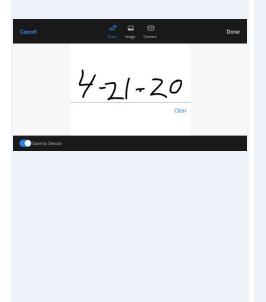

Step 7 - Add the Date - To add the date to your signature, click on the sign icon and select

create initials.

Draw the date and select done. Place the date in the same way that you placed the signature by tapping on the date line.

Change the size of the date by moving the blue icon on the right side of the date.

Click 'Done' to save the form.

| ·III VZW WI-FI 🌣                                                                                                                                                                                                                                                                                                                                                  |          | 10       | 10:58 AM   |        |     | <b>• 7</b> /3% |  |
|-------------------------------------------------------------------------------------------------------------------------------------------------------------------------------------------------------------------------------------------------------------------------------------------------------------------------------------------------------------------|----------|----------|------------|--------|-----|----------------|--|
| Done                                                                                                                                                                                                                                                                                                                                                              | o        |          | Ħ          | Q      | Ů   | •••            |  |
| vice Organizat                                                                                                                                                                                                                                                                                                                                                    | ion      |          |            |        |     |                |  |
|                                                                                                                                                                                                                                                                                                                                                                   |          |          |            |        |     |                |  |
| 24 months from the date of my last service.                                                                                                                                                                                                                                                                                                                       |          |          |            |        |     |                |  |
| a formal request, except to the extent that action has already been ta reatment services in reliance on a valid consent to disclose informatic                                                                                                                                                                                                                    |          |          |            |        |     |                |  |
| tion may be protected by Nederal Regulations (42 CFR Part 2), which betance abuse treatment internation unless expressly permitted by we representative or otherwise permitted by 42 CFR Part 2. These Fede ally investigate or prosecute any substance use disorder client. 42 CF when required by federal or state laws for the collection of vital statistics. |          |          |            |        |     |                |  |
| vo conditions                                                                                                                                                                                                                                                                                                                                                     | Linnaid  | 0        |            | COURT  | Ŵ   |                |  |
| ve conditions                                                                                                                                                                                                                                                                                                                                                     | в. Опраю | iees are | Subject to | /-2/-; | 200 |                |  |
|                                                                                                                                                                                                                                                                                                                                                                   |          |          |            | Date   |     |                |  |
| )                                                                                                                                                                                                                                                                                                                                                                 |          |          |            | Date   |     |                |  |
|                                                                                                                                                                                                                                                                                                                                                                   |          |          |            | Date   |     |                |  |
| aO                                                                                                                                                                                                                                                                                                                                                                |          |          |            |        |     |                |  |