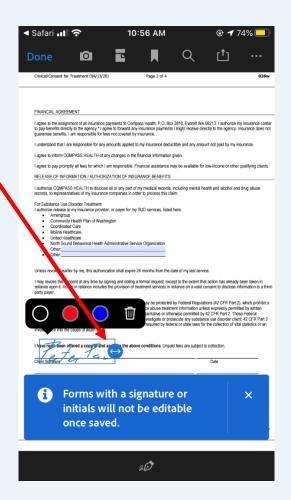

Tap the form to place the signature on the signature line. You can change the size of your signature by moving the blue icon.

Note: When you save a form with a signature or initials, you will no longer be able to edit the form.