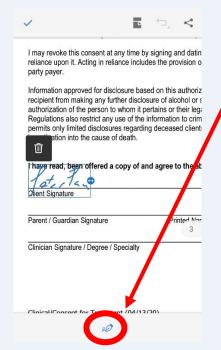

#### Step 6 - Apply your signature -

After you have completed the form and you are ready to sign it select the icon in the middle of the bottom of the screen. Then select "Create Signature"

Note: When you save a form with a signature or initials, you will no longer be able to edit the form.