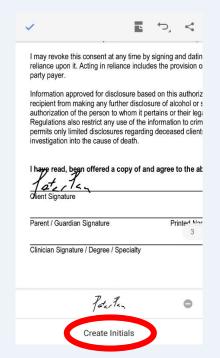

#### Step 6 - Apply your signature -

After you have completed the form and you are ready to sign it select the icon in the middle of the bottom of the screen. Then select "Create Signature"