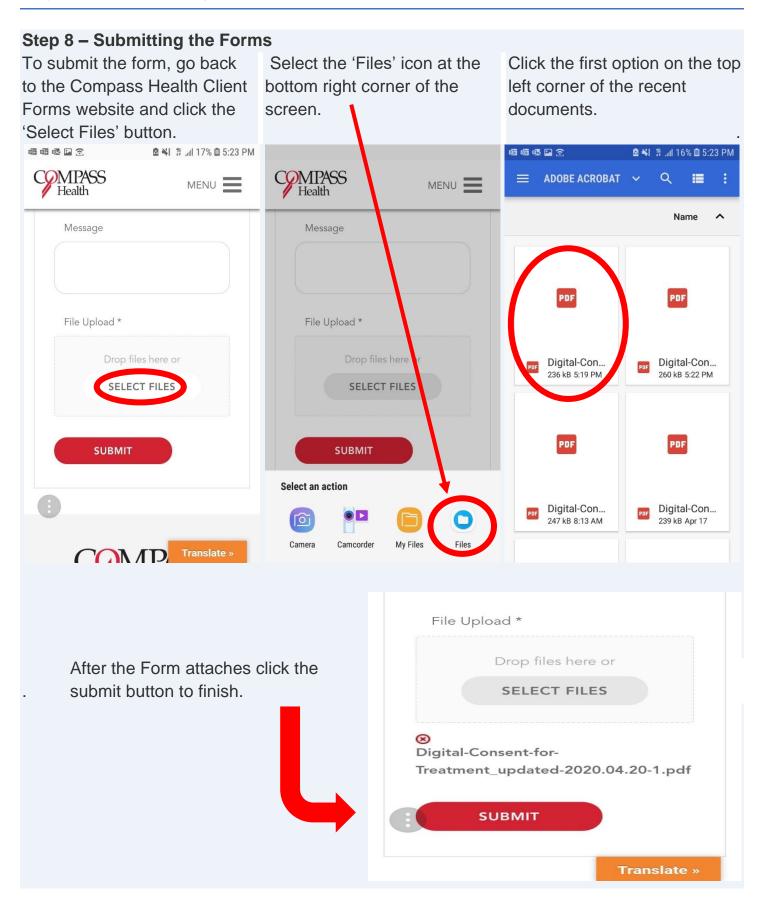

### Tip Sheet – Sign & Submit Forms - Android

- Mobile devices can be used to sign and submit forms To do so you must download the Adobe Acrobat Reader app
- The app can be downloaded for free from Google Play