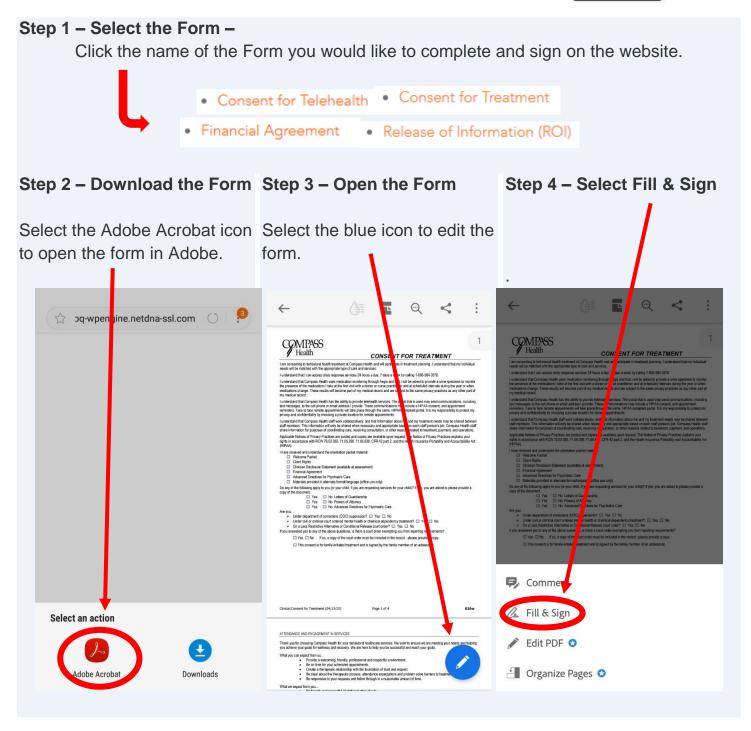

### Tip Sheet – Sign & Submit Forms - Android

- Mobile devices can be used to sign and submit forms To do so you must download the Adobe Acrobat Reader app
- The app can be downloaded for free from Google Play

### Tip Sheet – Sign & Submit Forms - Android

You may encounter a pop-up screen: It will ask you to sign in using either Google,

Facebook, or Apple. Instead click the X icon in the upper right-hand corner to bypass this

popup

Step 5 - Fill in the Form - Fill in the form by clicking the check boxes and the blue text boxes.

This Authorization is effective (date):

#### Step 6 - Apply your signature -

After you have completed the form and you are ready to sign it select the icon in the middle of the bottom of the screen. Then select "Create Signature"