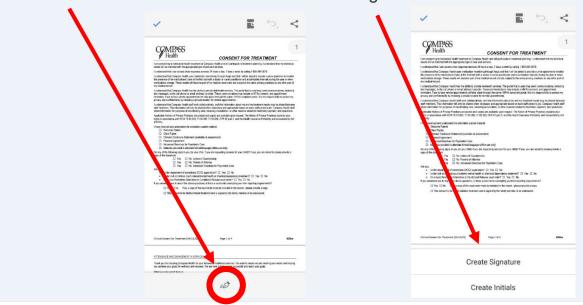

#### Step 6 - Apply your signature -

After you have completed the form and you are ready to sign it select the icon in the middle of the bottom of the screen. Then select "Create Signature"

# Tip Sheet - Sign & Submit Forms - Android

Draw your signature on the screen.

Click the word 'Clear' on the bottom right-hand corner to erase any mistakes. When satisfied with the result select 'Done' in the upper right-hand corner.