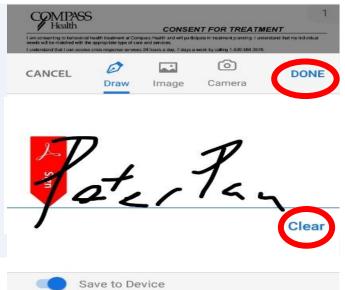

# Tip Sheet - Sign & Submit Forms - Android

Draw your signature on the screen.

Click the word 'Clear' on the bottom right-hand corner to erase any mistakes. When satisfied with the result select 'Done' in the upper right-hand corner.

Tap the form to place the signature on the signature line. You can change the size of your signature by moving the blue icon.

FINANCIAL AGREEMENT

I agree to the assignment of all incursors pagements to Compass Health, P.O. Box 3910, Evenet WA RET31 and function by insurance carrier to just health disched to the general Tragent to firm and any insurance pagements insurance described and any amount not pad by the spence, Insurance carrier to just health and insurance and the second of the pagement of the

Note: When you save a form with a signature or initials, you will no longer be able to edit the form.