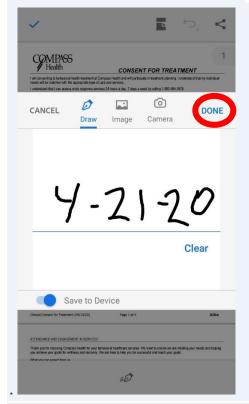

## Tip Sheet - Sign & Submit Forms - Android

Step 7 - Add the Date - To add the date to your signature, click on the sign icon and select

Draw the date, select done and tap on the date line to place the date.

You can change the size of the date by moving the blue icon.

| Japane to the assignment of all microance payments to Composit Health 10. Sec Dat New Will MSD13. Indirect may insurance control to just be the payment of the payment in the payment of the payment in the payment of the payment in the payment of the payment in the payment in