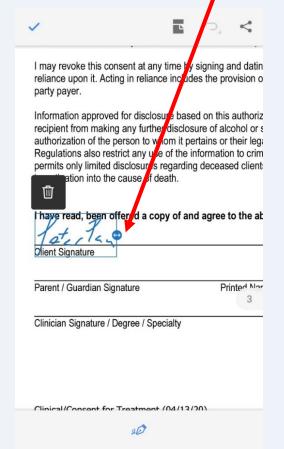

## Tip Sheet - Sign & Submit Forms - Android

Step 7 - Add the Date - To add the date to your signature, click on the sign icon and select

Draw the date, select done and tap on the date line to place the date.

You can change the size of the date by moving the blue icon.

| Japane to the assignment of all microance payments to Composit Health 10. Sec Dat New Will MSD13. Indirect may insurance control to just be the payment of the payment in the payment of the payment in the payment of the payment in the payment of the payment in the payment in

Click the Checkmark in the top left-hand corner when ready to save the form.

|                                                                         | (Consent for Treatment (04/13/20)                                                                                                                                                                                                                                                                                                                                                                                    | Page 2 of 4                                                                                                                                                                                                                         | 026w                                                                            |
|-------------------------------------------------------------------------|----------------------------------------------------------------------------------------------------------------------------------------------------------------------------------------------------------------------------------------------------------------------------------------------------------------------------------------------------------------------------------------------------------------------|-------------------------------------------------------------------------------------------------------------------------------------------------------------------------------------------------------------------------------------|---------------------------------------------------------------------------------|
| FINAN                                                                   | CIAL AGREEMENT                                                                                                                                                                                                                                                                                                                                                                                                       |                                                                                                                                                                                                                                     |                                                                                 |
| to pay                                                                  | to the assignment of all insurance payments to<br>benefits directly to the agency. I agree to forwa-<br>tee benefits. I am responsible for fees not cover                                                                                                                                                                                                                                                            | ard any insurance payments I might receive dir                                                                                                                                                                                      | 98213. I authorize my insurance carrier ectly to the agency. Insurance does not |
| under                                                                   | stand that I am responsible for any amounts aç                                                                                                                                                                                                                                                                                                                                                                       | plied to my insurance deductible and any amo                                                                                                                                                                                        | unt not paid by my insurance.                                                   |
| agree                                                                   | to inform COMPASS HEALTH of any changes                                                                                                                                                                                                                                                                                                                                                                              | in the financial information given.                                                                                                                                                                                                 |                                                                                 |
| agree                                                                   | to pay promptly all fees for which I am respons                                                                                                                                                                                                                                                                                                                                                                      | sbie. Financial assistance may be available for                                                                                                                                                                                     | low-income or other qualifying clients.                                         |
| RELEA                                                                   | SE OF INFORMATION / AUTHORIZATION OF                                                                                                                                                                                                                                                                                                                                                                                 | F INSURANCE BENEFITS                                                                                                                                                                                                                |                                                                                 |
| econde                                                                  | rize COMPASS HEALTH to disclose all or any<br>s, to representatives of my insurance companie                                                                                                                                                                                                                                                                                                                         |                                                                                                                                                                                                                                     | ealth and alcohol and drug abuse                                                |
| autho                                                                   | tistance Use Disorder Treatment:<br>rize release to my insurance provider, or payer                                                                                                                                                                                                                                                                                                                                  | for my SUD services, listed here.                                                                                                                                                                                                   |                                                                                 |
| :                                                                       | Amerigroup<br>Community Health Plan of Washington                                                                                                                                                                                                                                                                                                                                                                    |                                                                                                                                                                                                                                     |                                                                                 |
|                                                                         | Coordinated Care<br>Molina Healthcare                                                                                                                                                                                                                                                                                                                                                                                |                                                                                                                                                                                                                                     |                                                                                 |
| :                                                                       | United Healthcare                                                                                                                                                                                                                                                                                                                                                                                                    |                                                                                                                                                                                                                                     |                                                                                 |
|                                                                         | North Sound Behavioral Health Administrative                                                                                                                                                                                                                                                                                                                                                                         | e Service Organization                                                                                                                                                                                                              |                                                                                 |
| :                                                                       | Other:                                                                                                                                                                                                                                                                                                                                                                                                               |                                                                                                                                                                                                                                     |                                                                                 |
| eliano<br>party p<br>informa<br>recipie<br>authori<br>Regula<br>permits | evide this consent at any time by signing and is<br>upon it. Acting in reliance includes the provide<br>ayer.<br>Idea approved for disclosure based on this auth<br>in those making any further disclosure of alcoho-<br>zation of the person to whom it pertains or their<br>forces also restrict any use for information to<br>confly limited disclosures regarding deceased or<br>gallon into the cause of death. | on of treatment services in reliance on a valid of<br>norization may be protected by Federal Bacular<br>or substance abuse treatment informal<br>legal representative on otherwise perm<br>criminally investigate or prosecute any: | consent to disclose information to a third-                                     |
|                                                                         | read, been offered a copy of and agree to th                                                                                                                                                                                                                                                                                                                                                                         | e above conditions. Unpaid fees are subject                                                                                                                                                                                         | 1-71-700                                                                        |
| Zient 8                                                                 | ignature                                                                                                                                                                                                                                                                                                                                                                                                             |                                                                                                                                                                                                                                     | Date                                                                            |
| Parent                                                                  | / Guardian Signature Printed                                                                                                                                                                                                                                                                                                                                                                                         | Name                                                                                                                                                                                                                                | Date                                                                            |
| Cinicia                                                                 | n Signature / Degree / Specially                                                                                                                                                                                                                                                                                                                                                                                     |                                                                                                                                                                                                                                     | Date                                                                            |
| Olinica                                                                 | (Consent for Treatment (04/13/20)                                                                                                                                                                                                                                                                                                                                                                                    | Page 3 of 4                                                                                                                                                                                                                         | 026w                                                                            |
|                                                                         | ECTION FOR KINSHIP CAREGIVERS ONLY                                                                                                                                                                                                                                                                                                                                                                                   |                                                                                                                                                                                                                                     |                                                                                 |